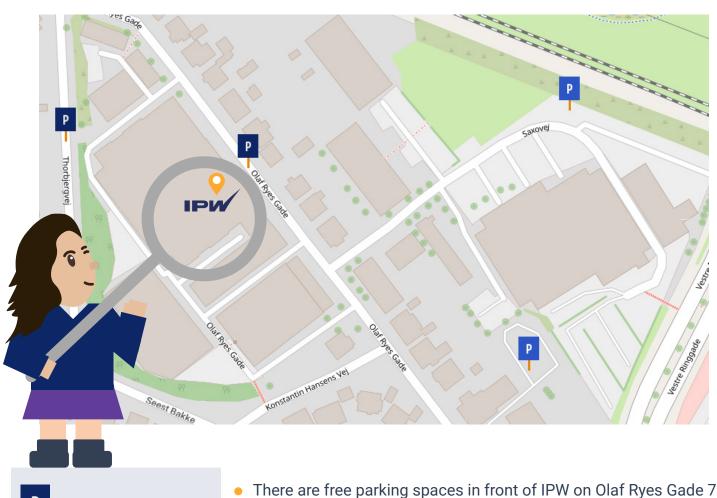

## **PARKING**

There are numerous free parking options when you visit IPW. We've outlined them below:

- P Free public parking
- P Free parking with ParkPrivate's app
- There are free parking spaces in front of IPW on Olaf Ryes Gade 7. Beware of paid parking behind the building and on its sides.
- You can also find free parking along Olaf Ryes Gade and Thorbjergvej.
- The ParkPrivate app, Visitors, provides free parking at Olaf Ryes Gade 8 (30 spaces) and Saxogade 20 (40 spaces). For more details, visit ParkPrivate here.